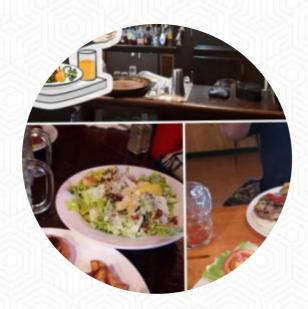

Disappointed that no kids were allowed (BC Law?) so visits were limited. Only place to eat in the village so this was a severe restriction. Good selection of beers, good pub atmosphere, excellent service. Meals were average, but the portions were large. <a href="read more">read more</a>. During meals, a refreshing drink is essential. In this **gastropub**, you will find not only delectable cuisine, but also a large and comprehensive variety of good beers and other alcoholic drinks that compliment the food, You can also unwind at the bar with a **freshly tapped beer** or other alcoholic and non-alcoholic drinks. The burgers of this place are among the highlights and are usually served with side dishes such as chips, salads or wedges, The versatile Canadian menus are well received by the visitors of the restaurant.