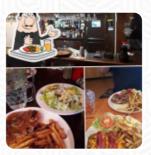

Disappointed that no kids were allowed (BC Law?) so visits were limited. Only place to eat in the village so this was a severe restriction. Good selection of beers, good pub atmosphere, excellent service. Meals were average, but the portions were large. <a href="read more">read more</a>. During meals, a refreshing drink is essential. In this **gastropub**, you will find not only delectable cuisine, but also a large and comprehensive variety of good beers and other alcoholic drinks that compliment the food, You can also unwind at the bar with a **freshly tapped beer** or other alcoholic and non-alcoholic drinks. The burgers of this place are among the highlights and are usually served with side dishes such as chips, salads or wedges, The versatile Canadian menus are well received by the visitors of the restaurant.