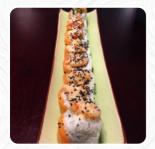

https://menulist.menu 222 Baseline Road | #399, Sherwood Park, Alberta T8H 1S8, Canada (+1)7804676752 - http://www.mikisushisherwood.com/









A **complete** menu of Miki Sushi Express from Sherwood Park covering all **30** meals and drinks can be found here on the food list. For seasonal or weekly deals, please get in touch via phone or use the contact details provided on the website. What User likes about Miki Sushi Express:

Must try the salad rolls! Very filling. Have tried assorted sashimi, spring rolls, cali rolls. Have yet to try something I haven't liked and everything is always very fresh. The owners are friendly and great help when explaining what each item is, if you aren't sure what to order. They have one on Victoria Trail <a href="read more">read more</a>. The restaurant also offers the possibility to sit outside and eat in nice weather, And into the accessible spaces also come guests with wheelchairs or phy