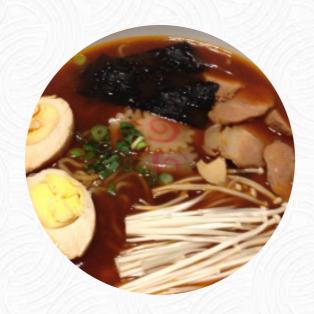

https://menulist.menu 222 Baseline Road | #399, Sherwood Park, Alberta T8H 1S8, Canada (+1)7804676752 - http://www.mikisushisherwood.com/









A **complete** menu of Miki Sushi Express from Sherwood Park covering all **30** meals and drinks can be found here on the food list. For seasonal or weekly deals, please get in touch via phone or use the contact details provided on the website. What User likes about Miki Sushi Express:

Must try the salad rolls! Very filling. Have tried assorted sashimi, spring rolls, cali rolls. Have yet to try something I haven't liked and everything is always very fresh. The owners are friendly and great help when explaining what each item is, if you aren't sure what to order. They have one on Victoria Trail <a href="read more">read more</a>. The restaur