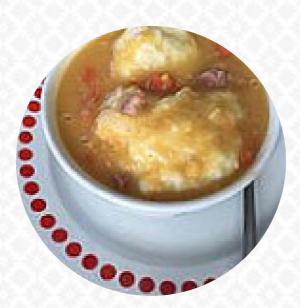

#### These types of dishes are being served

ROAST BEEF PANINI

FISH SALAD COD TOSTADAS SANDWICH SOUP