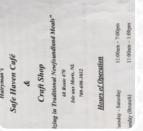

### Hairyman's Safe Haven Cafe Menu

https://menulist.menu

68 Route 470, Isle aux Morts, Newfoundland and Labrador A0M 1J0, Canada, ISLE-AUX-MORTS (+1)7096983032 -

http://www.facebook.com/pages/Hairyman's%20Safe%20Haven%20Cafe/1385288388239028/

## Hairyman's Safe Haven Cafe

68 Route 470, Isle aux Morts, Newfoundland and Labrador A0M 1J0, Canada, ISLE-AUX-MORTS

**Opening Hours:** Monday 07:00 - 01:00 Tuesday 07:00 - 01:00 Wednesday 07:00 - 01:00 Thursday 07:00 - 01:00 Friday 07:00 - 01:00 Saturday 07:00 - 01:00