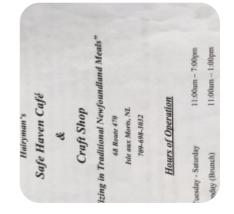

### Hairyman's Safe Haven Cafe Menu

https://menulist.menu

68 Route 470, Isle aux Morts, Newfoundland and Labrador A0M 1J0, Canada, ISLE-AUX-MORTS (+1)7096983032 -

http://www.facebook.com/pages/Hairyman's%20Safe%20Haven%20Cafe/1385288388239028/

## Hairyman's Safe Haven Cafe

68 Route 470, Isle aux Morts, Newfoundland and Labrador A0M 1J0, Canada, ISLE-AUX-MORTS

**Opening Hours:** Monday 07:00 - 01:00 Tuesday 07:00 - 01:00 Wednesday 07:00 - 01:00 Thursday 07:00 - 01:00 Friday 07:00 - 01:00 Saturday 07:00 - 01:00