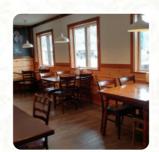

Sam who is the owner, chef and sometimes waiter certainly knows how to prepare and cook good food. He has had loads of kitchen experience and apparently has a great following. Comfortable setting with stools at the counter and booths. read more. The diner and its premises are wheelchair accessible and thus usable with a wheelchair or physiological disabilities, Depending on the weather conditions, you can also sit outside and have something. What User doesn't like about Sams Diner: