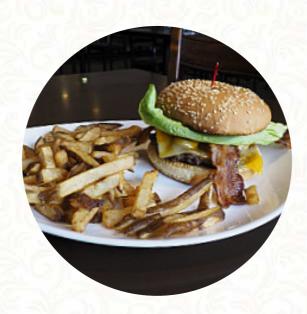

Located at the Kidz world in Par road Typical American diner look with Rock roll music playing. Staff attentive friendly but forgetful and lack experience Breakfast good options but would of been nice if I were told about the skinny menu which moves away from fried breakfast offers granola and porridge In fact the skinny menu dinners look nice and low fat Good for kids teenagers service bit slow but nice friendly Per... read more. Sams Diner is renowned for its typical Canadian menus, which are prepared with ingredients typical of the country, Besides the fine sandwiches, small salads and other snacks also make a good snack. Also, you have the option to indulge in oven-warm breads and snacks, Likewise, the visitors of the restaurant prefer the large selection of various coffee and tea specialities that the establishment provides.