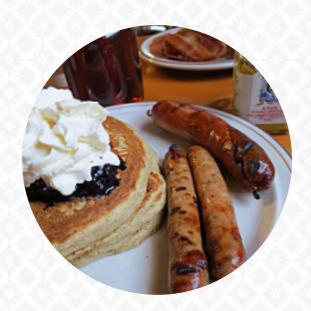

4 of us went for brunch- so good- pancakes, maple bacon and sausage, maple butter and syrup. Lovely gift shop selling all things maple- will return during maple syrup season for the tour. When the weather is good you can also eat outside, And into the accessible rooms also come visitors with wheelchairs or physiological disabilities. With the comprehensive diversity of **coffee and tea specialties**, a visit to Sugar Moon Farm Restaurant becomes even more attractive, here they serve a **appetizing brunch** for breakfast. Visitors of the Sugar Moon Farm Restaurant appreciate the typical Canadian menus.