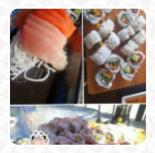

This restaurant is owned by Japanese and the staff are friendly. There's varieties of food selection too choose from. However, the portion of the chicken teriyaki box we ordered was very small and the flavour was mediocre. Spirit roll was good! <a href="read-more">read more</a>. In the Mama's Japanese Kitchen from Pender Harbour, a lot of fresh vegetables, fish, and meat are used to prepare healthy, flavorful Japanese menus, Furthermore, the guests love the successful combination of different menus with new and partially experimental ingredients - a nice example of successful Asian Fusion. Of course, we must not forget the extensive selection of coffee and tea specialties in this restaurant, delectable vegetarian meals are also in the menu available.