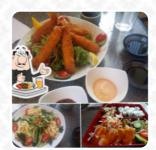

This restaurant is owned by Japanese and the staff are friendly. There's varieties of food selection too choose from. However, the portion of the chicken teriyaki box we ordered was very small and the flavour was mediocre. Spirit roll was good! <a href="read-more">read more</a>. In the Mama's Japanese Kitchen from Pender Harbour, a lot of fresh vegetables, fish, and meat are used to prepare healthy, flavorful Japanese menus, Furthermore, the guests love the successful combination of different menus with new and partially experimental ingredients - a nice example of successful Asian Fusion. Of course, we must not forget the extensive selection of coffee and tea specialties in this restaurant, delectable vegetarian meals are also in the menu available.