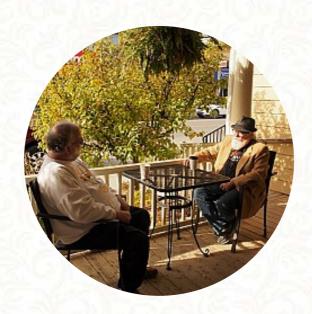

Fantastic coffees and sandwiches. Nice friendly service. A great place to meet up. Whenever we have been there, we noticed that a lot of regulars hang out there. read more. The restaurant and its rooms are wheelchair accessible and thus usable with a wheelchair or physical limitations, Depending on the weather conditions, you can also sit outside and eat. What User doesn't like about Nuttshell Next Door Cafe:

The patio is always packed so plan to get there early like 1130am for lunch. Their food is fine and service is very friendly. It is quite casual and menu is basic. <a href="read more">read more</a>. At Nuttshell Next Door Cafe in Lakefield, you get a diverse brunch in the morning and you can eat as much as you want pamper, Furthermore, you can get sweet treats, cake, small snacks and chilled refreshments and hot drinks here. Not to be left out is the extensive diversity of <a href="coffee and tea specialties">coffee and tea specialties</a> in this restaurant, and you can enjoy here fine American meals like Burger or Barbecue.