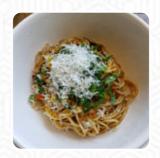

# These Types Of Dishes Are Being Served

**PANINI** 

**SALAD** 

**BREAD** 

**CHICKEN** 

**DESSERTS** 

**SOUP** 

**SANDWICH** 