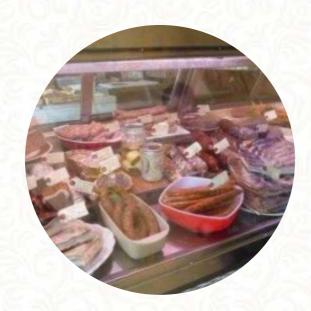

#### Starters

**CHARCUTERIE** 

#### Dishes are prepared with

CHEESE SENF SALAMI

**ACEITUNAS** 

**DUCK** 

**MEAT** 

**PEPPERONI** 

**OLIVES** 

SAUSAGE