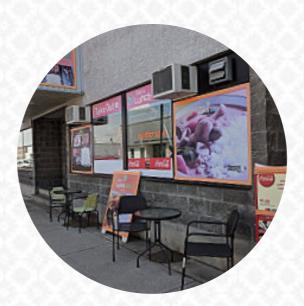

## Sim's Lunchbox Menu

https://menulist.menu 859 3rd Ave | #102, Prince George, British Columbia V2L 3C7, Canada (+1)2505626411 - http://www.facebook.com/Sims-Lunch-Box-277862562236026/

A complete <u>menu</u> of Sim's Lunchbox from Prince George covering all 39 dishes and drinks can be found here on the card. For **seasonal or weekly deals**, please get in touch via phone or use the contact details provided on the website. What <u>User</u> likes about Sim's Lunchbox:

Owned by a couple and small establishment. Always full. Different lunch combos. Get a good amount of food for what you pay. Korean cuisine. Enjoyed my don Katsu (pork cutlet) with rice, salad (fresh, crisp), miso. Another time I had the chicken cutlet combo. Interested in trying the bulgogi. Noticed some having bimbimbap in stone bowls. Nice change to fast food, pizza, and most dining options that carry similar menu... read more. In beautiful weather you can even have something in the outdoor area. In Sim's Lunchbox in Prince George, they prepare delicious pizza using a traditional method, served straight out of the oven, For a snack, the delicious sandwiches, healthy salads and other snacks are suitable. But the undisputed highlight of this restaurant is the delicious <u>Sushi</u> such as Maki and Sashimi, On the menu there are also several Asian meals.