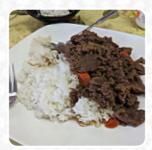

Owned by a couple and small establishment. Always full. Different lunch combos. Get a good amount of food for what you pay. Korean cuisine. Enjoyed my don Katsu (pork cutlet) with rice, salad (fresh, crisp), miso. Another time I had the chicken cutlet combo. Interested in trying the bulgogi. Noticed some having bimbimbap in stone bowls. Nice change to fast food, pizza, and most dining options that carry similar menu... read more. In beautiful weather you can even have something in the outdoor area. In Sim's Lunchbox in Prince George, they prepare delicious pizza using a traditional method, served straight out of the oven, For a snack, the delicious sandwiches, healthy salads and other snacks are suitable. But the undisputed highlight of this restaurant is the delicious <u>Sushi</u> such as Maki and Sashimi, On the menu there are also several Asian meals.