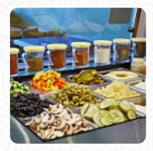

### **Ingredients Used**

JALAPENOS VEGETABLES

CUCUMBER

**CHEDDAR** 

**LETTUCE** 

**TOMATOES** 

**MUSHROOMS** 

**CHEESE** 

**SPINACH** 

**OLIVES** 

**CHEDDAR CHEESE** 