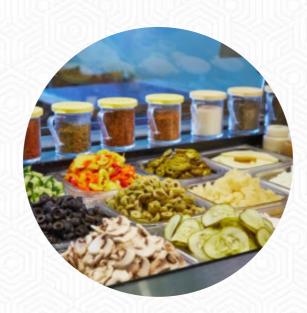

### **Ingredients Used**

JALAPENOS VEGETABLES

CUCUMBER

**CHEDDAR** 

**LETTUCE** 

**TOMATOES** 

**MUSHROOMS** 

**CHEESE** 

**SPINACH** 

**OLIVES** 

**CHEDDAR CHEESE** 