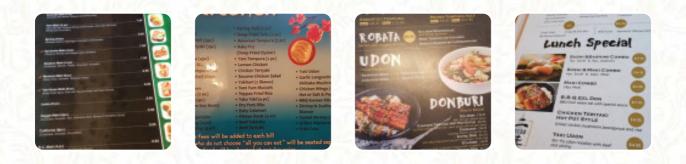

### Shiso Japanese Restaurant Menu

<u>https://menuweb.menu</u> 3731-50av., Red Deer, Alberta, Canada +**14033415502 - http://www.shisorestaurant.ca**/



Here you can find the <u>menu</u> of Shiso Japanese Restaurant in Red Deer. At the moment, there are 24 courses and drinks on the card. Shiso Japanese Restaurant offers fresh and delicious Japanese cuisine in a relaxed environment with authentic décor. You can choose from a diverse menu perfect for lunch or dinner. For those on the go, they also offer bento boxes with a choice of appetizer and three entrées, such as lemon chicken or assorted tempura. Additionally, enjoy teppanyaki dishes like steak and lobster, or opt for sashimi prepared with fresh <u>seafood</u> selections like salmon and octopus.

# Shiso Japanese Restaurant Menu



#### Sushi Rolls

SUSHI

### Pizza

WESTERN PIZZA

## Side Dishes

RICE

### Sushi

SASHIMI

### Sauces

BBQ

## Appetizer

TEMPURA

## **Energy Drinks**