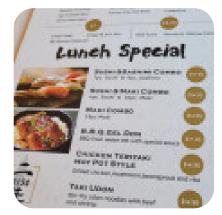

### Shiso Japanese Restaurant Menu

<u>https://menuweb.menu</u> 3731-50av., Red Deer, Alberta, Canada +**14033415502 - http://www.shisorestaurant.ca**/

Here you can find the <u>menu</u> of Shiso Japanese Restaurant in Red Deer. At the moment, there are 24 courses and drinks on the card. Shiso Japanese Restaurant offers fresh and delicious Japanese cuisine in a relaxed environment with authentic décor. You can choose from a diverse menu perfect for lunch or dinner. For those on the go, they also offer bento boxes with a choice of appetizer and three entrées, such as lemon chicken or assorted tempura. Additionally, enjoy teppanyaki dishes like steak and lobster, or opt for sashimi prepared with fresh <u>seafood</u> selections like salmon and octopus.