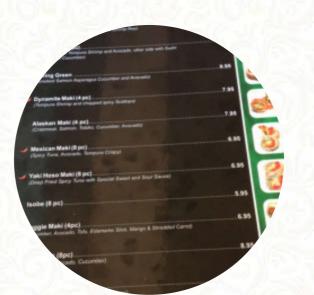

### Shiso Japanese Restaurant Menu

<u>https://menuweb.menu</u> 3731-50av., Red Deer, Alberta, Canada +**14033415502 - http://www.shisorestaurant.ca**/



Here you can find the <u>menu</u> of Shiso Japanese Restaurant in Red Deer. At the moment, there are 24 courses and drinks on the card. Shiso Japanese Restaurant offers fresh and delicious Japanese cuisine in a relaxed environment with authentic décor. You can choose from a diverse menu perfect for lunch or dinner. For those on the go, they also offer bento boxes with a choice of appetizer and three entrées, such as lemon chicken or assorted tempura. Additionally, enjoy teppanyaki dishes like steak and lobster, or opt for sashimi prepared with fresh <u>seafood</u> selections like salmon and octopus.

# Shiso Japanese Restaurant Menu