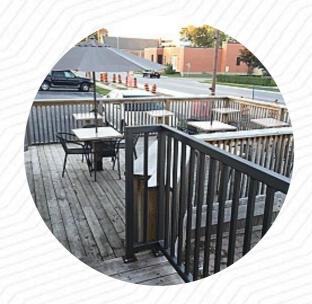

When we order Pizza in Leamington it is always Rina's we have tried quite a few different places but, nobody comes close to Rina's quality, taste and always ready when you are told it is going to be! For you garlic lovers out there try the garlic sauce it is awesome! You won't be disappointed! read more. The restaurant also offers the possibility to sit outside and eat and drink in beautiful weather, And into the accessible rooms also come customers with wheelchairs or physiological limitations. Rina's Pizza, popular for its diverse Canadian meals, uses ingredients that are typical of the country, Don't miss the chance to have the crispy and crunchy pizza, prepared straight out from the oven in an original way. Furthermore, there are light Mediterranean meals on the menu.