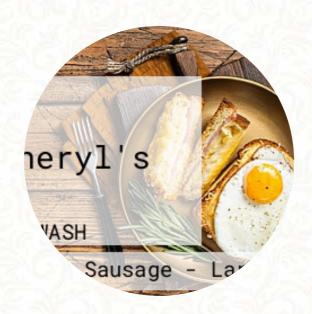

## Sheryl's Menu

https://menulist.menu

10480 Durham Street, Pugwash, Nova Scotia B0K 1L0, Canada, PUGWASH (+1)9022432156 - https://www.facebook.com/pages/Sheryls-Bakery-Cafe/1802972829928070

Here you can find the <u>menu</u> of Sheryl's in PUGWASH. At the moment, there are **27** dishes and drinks on the card. You can inquire about **changing offers** via phone. What <u>User</u> likes about Sheryl's:

We had the Breakfast biscuit...homemade tea biscuit with egg and sausage. Absolutely wonderful and amazing Laughing Whale coffee. Excellent prices and BY IT...bring your own Tupperware and fill up on amazing treat deals...3 for \$5 <u>read more</u>. When the weather is nice you can also eat outside, And into the accessible spaces also come guests with wheelchairs or physiological disabilities. What <u>User</u> doesn't like about Sheryl's: Good food at not bad prices but recently ate in and noticed that none of the bakery staff wore hair nets or hair pulled back. The girl at the cash had a ponytail, but she handled our food as well (popped it in the microwave and delivered to our table) I just am one to think that if the basics in food handling isn't covered, what else is not? <u>read more</u>. Sheryl's is famous for its <u>original Canadian menus</u>, made from typical country products, Also, the visitors of the establishment love the large variety of differing coffee and tea specialities that the establishment has to offer. If you'd like something sweet to finish off, Sheryl's does not disappoint with its large selection of desserts, In the morning they serve a tasty breakfast here.