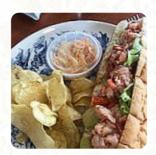

## Sheryl's Menu

https://menulist.menu

10480 Durham Street, Pugwash, Nova Scotia B0K 1L0, Canada, PUGWASH (+1)9022432156 - https://www.facebook.com/pages/Sheryls-Bakery-Cafe/1802972829928070







Here you can find the <u>menu</u> of Sheryl's in PUGWASH. At the moment, there are **27** dishes and drinks on the card. You can inquire about **changing offers** via phone. What <u>User</u> likes about Sheryl's:

We had the Breakfast biscuit...homemade tea biscuit with egg and sausage. Absolutely wonderful and amazing Laughing Whale coffee. Excellent prices and BY IT...bring your own Tupperware and fill up on amazing treat deals...3 for \$5 <u>read more</u>. When the weather is nice you can also eat outside, And into the accessible spaces also come guests with wheelchairs or physiological disabilities. What <u>User</u> doesn't like about Sheryl's: Good food at not bad prices but recently ate in and noticed that none of the bakery staff wore hair nets or hair pulled back. The girl at the