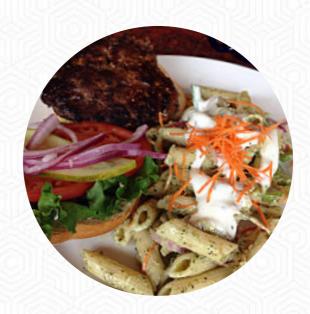

We went here based on a recommendation on the Hostel bulletin board saying that this was the best place for brunch. On our first visit, it was late in the morning and we both ordered lunch instead. We tried their Donairs and found them to be decent and the Cream of Mushroom soup that accompanied them was very good. The next day we went back for breakfast and split the Jumbo breakfast (3 eggs, 4 pieces of bacon, 3 very... read more. Wild Wood Cafe from Whistler is a comfortable café, where you can have a small snack or cake with a warm coffee or a sweet chocolate, In addition, one can enjoy the food of all the delicious served menus within the authentic curated charm of this Diner. With fresh seafood, meat, as well as beans and rice, here they also South American grill, and you have the opportunity to try scrumptious American dishes like Burger or Barbecue.