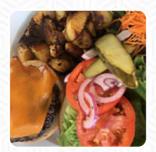

We went here based on a recommendation on the Hostel bulletin board saying that this was the best place for brunch. On our first visit, it was late in the morning and we both ordered lunch instead. We tried their Donairs and found them to be decent and the Cream of Mushroom soup that accompanied them was very good. The next day we went back for breakfast and split the Jumbo breakfast (3 eggs, 4 pieces of bacon, 3 very... read more. Wild Wood Cafe from Whistler is a comfortable café, where you can have a small snack or cake with a warm coffee or a sweet chocolate, In addition, one can enjoy the food of all the delicious served menus within the authentic curated charm of this Diner. With fresh seafood, meat, as well as beans and rice, here they also South American grill, and you have the opportunity to try scrumptious American dishes like Burger or Barbecue.