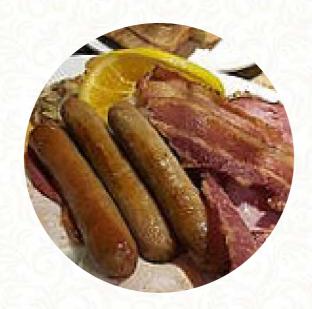

There is usually a line-up but don't let that scare you, the service is extremely quick. You order and pay first, then wait for your table. By the time you get your table, your breakfast is served within a few minutes. Don't forget to tip! Servers were consistently cheerful when we were there. <a href="read more">read more</a>. The restaurant and its premises are wheelchair accessible and thus reachable with a wheelchair or physiological limitations, Depending on the weather, you can also sit outside and have something. In the morning, a diverse brunch is offered at Diner on Six in Vernon that you can celebrate according to your mood, Likewise, the guests of the establishment prefer the comprehensive variety of various coffee and tea specialities that the restaurant provides. One also grills South American here with fresh seafood, meat, as well as corn and rice, It shows that the typical Canadian menus are well received by the visitors of the local.