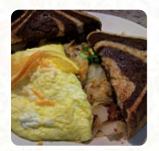

There is usually a line-up but don't let that scare you, the service is extremely quick. You order and pay first, then wait for your table. By the time you get your table, your breakfast is served within a few minutes. Don't forget to tip! Servers were consistently cheerful when we were there. <a href="read more">read more</a>. The restaurant and its premises are wheelchair accessible and thus reachable with a wheelchair or physiological limitations, Depending on the weather, you can also sit outside and have something. In the morning, a diverse brunch is offered at Diner on Six in Vernon that you can celebrate according to your mood, Likewise, the guests of the establishment prefer the comprehensive variety of various coffee and tea specialities that the restaurant provides. One also grills South American here with fresh seafood, meat, as well as corn and rice, It shows that the typical Canadian menus are well received by the visitors of the local.