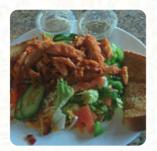

There is usually a line-up but don't let that scare you, the service is extremely quick. You order and pay first, then wait for your table. By the time you get your table, your breakfast is served within a few minutes. Don't forget to tip! Servers were consistently cheerful when we were there. <a href="read more">read more</a>. The restaurant and its premises are wheelchair accessible and thus reachable with a wheelchair or physiological limitations, Depending on the weather, you can also sit outside and have something. In the morning, a diverse brunch is offered at Diner on Six in Vernon that you can celebrate according to your mood, Likewise, the guests of the establishment prefer the comprehensive variety of various coffee and tea specialities that the restaurant provides. One also grills South American here with fresh seafood, meat, as well as corn and rice, It shows that the typical Canadian menus are well received by the visitors of the local.