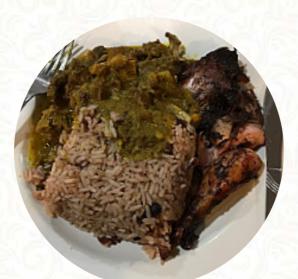

I went to Island Grill with some business colleagues. Had the combo plate with jerk chicken and curried goat. Amazing taste, thoroughly enjoyed. The restaurant is not licensed and the seating is cafeteria style. You definitely go there for the food. <u>read more</u>. The place also offers the possibility to sit outside and eat and drink in beautiful weather, And into the accessible rooms also come clientele with wheelchairs or physical limitations. What <u>User</u> doesn't like about Island Grill:

At first, I had gone very far to visit this island grill, I was very disappointed. At first I decided to order the king fish, chicken redd,rice and peas, Cowhill soup. The king fish tasted the old freezer burned and dry. It should be fried in the last minute...pan. It just sat. The Reds, had no potato, many pulled chicken left of the Ruck chicken, very sweet tasting and badly made. I have to wait for the chicken bec... read more. The large diversity of coffee and tea specialties greatly enhances the value of a visit to Island Grill, The **barbecued food** is freshly **grilled** here on an open flame.