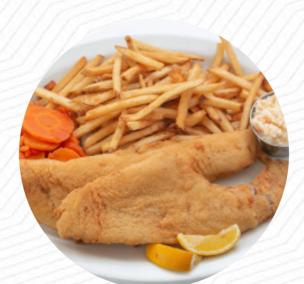

#### Side Dishes

CLAM CHOWDER PICKLES MASHED POTATO

### **Ingredients Used**

BACON CARROTS POTATOES

HADDOCK SCALLOP SHRIMP COCONUT SEAFOOD SCALLOPS