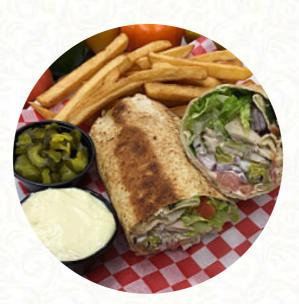

A pizza slice is a pizza slice, right? Nope. There are franchise slices and there are family run pizza slices and there are higher end thin crust authentic looking oven baked pizzas. Jessy's is the old school family run tasting, think bread slice. In the Sackville location, you can have a beer in while waiting for a <u>pizza</u> to cook or have beer with your slice... leave full and less then \$10 lighter <u>read more</u>. Jessy's Pizza from Dartmouth offers <u>delectable</u>, <u>good digestible Mediterranean cuisine</u> with its typical menus, The traditional **Canadian meals** are well received by the visitors of the restaurant. You can just get one of the delicious sandwiches, a healthy salad or another

snack, if you're not that ravenous, Also, you shouldn't miss out on the tasty <u>pizza</u>, traditional freshly baked in a wood oven.