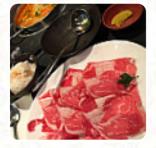

A great find in Chinatown. Quiet, classy décor, excellent service. The staff patiently explained the menu items and how to eat them in the correct manner. For a fixed price, we each had our own broth/sauces/side dishes/meats, as well as a load of veg, all of which you cook yourself. Finished with some really good mochi ice cream. Food was excellent, highly recommended. <u>read more</u>. When the weather is pleasant you can also eat and drink outside. If you want to spoil your palate with a bit of culinary flair, this is the place to be: The successful Asian fusion cuisine of the Shabu Shabu Kagayaki from Montréal - a delicious combination of traditional and the unexpected, tasty vegetarian meals are also on the menu available. A lot of fresh vegetables, fish and meat is

used in the **easily digestible Japanese cuisine** of Shabu Shabu Kagayaki, on the menu there are also a lot of Asian meals.