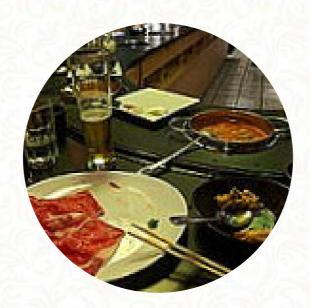

A great find in Chinatown. Quiet, classy décor, excellent service. The staff patiently explained the menu items and how to eat them in the correct manner. For a fixed price, we each had our own broth/sauces/side dishes/meats, as well as a load of veg, all of which you cook yourself. Finished with some really good mochi ice cream. Food was excellent, highly recommended. <u>read more</u>. When the weather is pleasant you can also eat and drink outside. If you want to spoil your palate with a bit of culinary flair, this is the place to be: The successful Asian fusion cuisine of the Shabu Shabu Kagayaki from Montréal - a delicious combination of traditional and the unexpected, tasty vegetarian meals are also on the menu available. A lot of fresh vegetables, fish and meat is

used in the **easily digestible Japanese cuisine** of Shabu Shabu Kagayaki, on the menu there are also a lot of Asian meals.