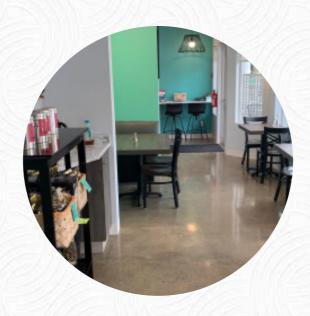

## Cha Cha Java Menu

<u>https://menuweb.menu</u> 101-198 East Island Highway | Box 422 Stn M, Parksville, British Columbia V9P 2G5, Canada

+12502484225 - http://pacificcoastalroast.ca

A **comprehensive** menu of **Cha Cha Java** from Parksville covering all **19** dishes and drinks can be found here on the card. Cha Cha Java offers a warm and inviting atmosphere with friendly staff. They serve a variety of delicious hot and cold drinks, along with tasty baked goods and food options. Despite limited gluten-free choices, the blueberry-white chocolate scones are a hit. The cafe is a great spot for both coffee enthusiasts and those looking for a satisfying meal. The cappuccinos are highly praised, and the smoothies are a must-try. Visitors appreciate the cozy, welcoming vibe compared to chain coffee shops. Cha Cha Java is a local gem worth visiting for a memorable coffee shop experience.