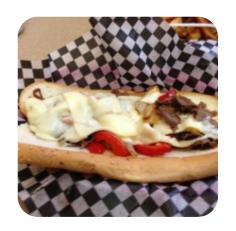

Subs

**PHILLY** 

**Delicious Sandwiches** 

STEAK SANDWICH

Hot Italian Subs

**CHEESE STEAK** 

SOUVLAKI STATION (the photo is indicative)

**CHICKEN SOUVLAKI** 

Burgers

VEGGIE BURGER
CHICKEN BURGER

Sandwiches

PHILLY CHEESE STEAK
PHILLY CHEESE STEAK

Side dishes

**POUTINE** 

**ONION RINGS** 

Dessert