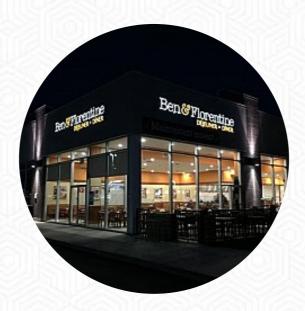

#### **Ben & Florentine Brossard Menu**

https://menuweb.menu

7405 Grande-Allee Blvd | Local 10, Brossard, Quebec J4Z 0M8, Canada, Longueuil +14506568555,+14504866872 - http://benetflorentine.com/

A **comprehensive** menu of Ben & Florentine from Longueuil featuring all 13 menus and drinks can be found here on the menu. The restaurant offers huge portion sizes, but the kids' menu may not be sufficient for older children. The eggs benedict and smoked salmon are highlights, although there are complaints about the lack of real maple syrup and canned whipped cream. Service is good overall, though some waiters may be hit or miss in terms of attentiveness. The atmosphere is clean, and recent renovations have updated the look of the dining room. Wheelchair accessibility is noted, and overall, the food quality and service are praised. The restaurant is recommended for a pleasant dining experience, especially for brunch.