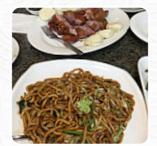

#### Dishes are prepared with

BROCCOLI MEAT SPINACH

**GARLIC** 

**EGG** 

**SCALLOP** 

**MUSHROOMS** 

**ONION** 

**DUCK** 

**SHRIMPS** 

**MILK** 

**VEGETABLES** 

**BEEF** 

**CHICKEN** 

**PORK MEAT** 

**TRAVEL** 

**SPINAT** 