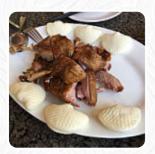

#### Dishes are prepared with

BROCCOLI MEAT SPINACH

**GARLIC** 

**EGG** 

**SCALLOP** 

**MUSHROOMS** 

**ONION** 

**DUCK** 

**SHRIMPS** 

**MILK** 

**VEGETABLES** 

**BEEF** 

**CHICKEN** 

**PORK MEAT** 

**TRAVEL** 

**SPINAT** 