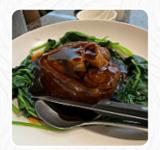

#### Dishes are prepared with

BROCCOLI MEAT SPINACH

**GARLIC** 

**EGG** 

**SCALLOP** 

**MUSHROOMS** 

**ONION** 

**DUCK** 

**SHRIMPS** 

**MILK** 

**VEGETABLES** 

**BEEF** 

**CHICKEN** 

**PORK MEAT** 

**TRAVEL** 

**SPINAT** 