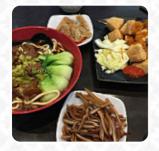

## Mei Nung Beef Noodle House Menu

Salads

**SEAWEED SALAD** 

**Entrées** 

**FRIED TOFU** 

Soups

**BEEF NOODLE SOUP** 

**Extras** 