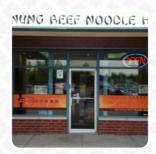

## Mei Nung Beef Noodle House Menu

https://menuweb.menu
3229 Highway 7 E | Unit 15, Markham, Ontario L3R 3P3, Canada
+19054778388 - http://www.facebook.com/Mei-Nung-Beef-Noodle-House148811741827725/

## Mei Nung Beef Noodle House

3229 Highway 7 E | Unit 15, Markham, Ontario L3R 3P3, Canada

Opening Hours: Monday 11:30 - 22:00 Wednesday 11:30 - 22:00 Thursday 11:30 - 22:00 Friday 11:30 - 22:30 Saturday 11:00 - 22:30 Sunday 11:00 - 22:00