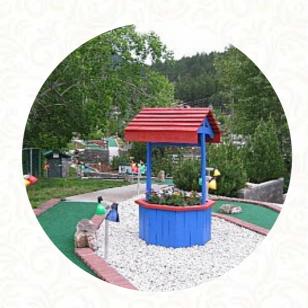

Didn't partake in the gelato this time around, just did the mini golf. Staff was friendly, and the course wasn't too busy even though it was a long weekend, we were able to get our group of seven through without holding too many people up. The course has had some TLC put into it recently, it was clean and in good shape. Only a couple of spots that needed fixing - cup with a rim, some small parts of the greens peeling... read more. When the weather is pleasant you can also eat and drink outside, And into the accessible rooms also come clientele with wheelchairs or physiological limitations. WiFi is available without additional charges. What User doesn't like about Gerry's Gelati: