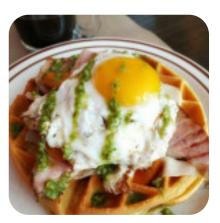

not rely on the environment that makes a little commercial. the interior is small but very well decorated. We were alone when we went to brunch. We took some salted waffles and I would say only one word: delicious. the first drink is included in the menu. the young woman was pleasant and very smiling. A very pleasant moment! <u>read</u> <u>more</u>. The premises in the restaurant are wheelchair accessible and can also be used with a wheelchair or physiological limitations. At La Dinette Montreal-Est in Montréal, a delicious brunch is served in the morning, where you can eat as much as you want feast, For a snack, the delicious **sandwiches**, small salads and other snacks are suitable. The typical <u>Canadian</u> menus are also liked by the customers of the La Dinette Montreal-Est, The guests of the establishment are also thrilled with the large variety of differing *coffee and tea specialities* that the restaurant offers.