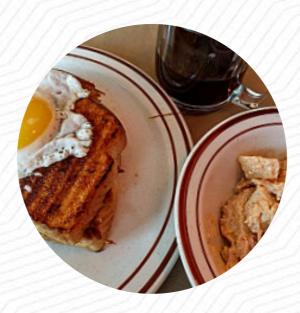

not rely on the environment that makes a little commercial. the interior is small but very well decorated. We were alone when we went to brunch. We took some salted waffles and I would say only one word: delicious. the first drink is included in the menu. the young woman was pleasant and very smiling. A very pleasant moment! <u>read</u> <u>more</u>. The premises in the restaurant are wheelchair accessible and can also be used with a wheelchair or physiological limitations. At La Dinette Montreal-Est in Montréal, a delicious brunch is served in the morning, where you can eat as much as you want feast, For a snack, the delicious **sandwiches**, small salads and other snacks are suitable. The typical <u>Canadian</u> menus are also liked by the customers of the La Dinette Montreal-Est, The guests of the establishment are also thrilled with the large variety of differing *coffee and tea specialities* that the restaurant offers.