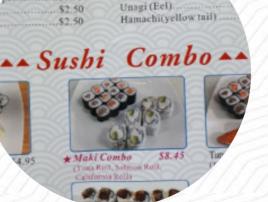

52.50 51.75 51.50 51.95 51.95 52.50 52.50 Hokkigan Amaebi (Swee, Toro (Tuna Belly), Smoked Salmon Wild Sockeye Salmon, Unagi (Eel)..... Hamachi(yellow tail)....