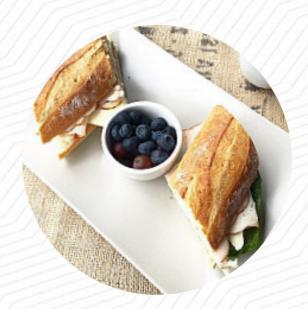

Stopped in for a quick breakfast to-go and discovered the magic of the Meat Sandwich. Who needs breakfast when you can have something called a Meat Sandwich? It is truly worth going in for. The fruit cup that comes with it (if you choose it) is a perfect after-meal palate cleanser. The coffee is great--obviously a must if you are a Community Coffee House but calling your self one and being one are two different things... read more. The diner and its premises are wheelchair accessible and thus reachable with a wheelchair or physiological disabilities, and there is no-charge WLAN. If the weather are right, you can also be served outside. What User doesn't like about The Ledge Community Coffee House:

# These types of dishes are being served

**SANDWICH** 

**PANINI** 