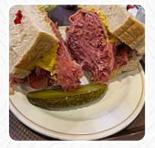

Searched for the #1 place to eat, and Dino's showed up. Does not disappoint. I ordered Turkey Time(smoked turkey, cheddar, tomato, lettuce and mayo on a kaiser \$10.25 along with a small pasta salad with cheddar and bacon \$6.50 and hubby got the mile high corned beef on rye \$10.79As you can see from my pics- it's leftover time - wow it was so good and we will be back! read more. In pleasant weather you can even have something in the outdoor area, And into the accessible spaces also come visitors with wheelchairs or physical limitations. At Dino's Frozen Yogurt & Sandwch, a restaurant with Italian menus from Midland, you can enjoy typical Italian cuisine, including classics like pizza and pasta, It shows that the versatile Canadian dishes are well received by the guests of the restaurant. You can just get one of the fine sandwiches, a healthy salad or another snack, if you're not that ravenous, delicious vegetarian dishes are also on the menu available.