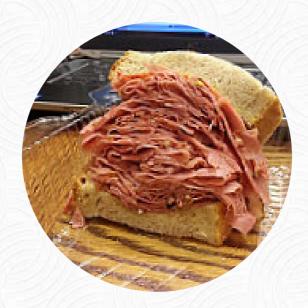

Searched for the #1 place to eat, and Dino's showed up. Does not disappoint. I ordered Turkey Time(smoked turkey, cheddar, tomato, lettuce and mayo on a kaiser \$10.25 along with a small pasta salad with cheddar and bacon \$6.50 and hubby got the mile high corned beef on rye \$10.79As you can see from my pics- it's leftover time - wow it was so good and we will be back! read more. In pleasant weather you can even have something in the outdoor area, And into the accessible spaces also come visitors with wheelchairs or physical limitations. At Dino's Frozen Yogurt & Sandwch, a restaurant with Italian menus from Midland, you can enjoy typical Italian cuisine, including classics like pizza and pasta, It shows that the versatile Canadian dishes are well received by the guests of the restaurant. You can just get one of the fine sandwiches, a healthy salad or another snack, if you're not that ravenous, delicious vegetarian dishes are also on the menu available.