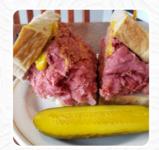

Searched for the #1 place to eat, and Dino's showed up. Does not disappoint. I ordered Turkey Time(smoked turkey, cheddar, tomato, lettuce and mayo on a kaiser \$10.25 along with a small pasta salad with cheddar and bacon \$6.50 and hubby got the mile high corned beef on rye \$10.79As you can see from my pics- it's leftover time - wow it was so good and we will be back! read more. In pleasant weather you can even have something in the outdoor area, And into the accessible spaces also come visitors with wheelchairs or physical limitations. At Dino's Frozen Yogurt & Sandwch, a restaurant with Italian menus from Midland, you can enjoy typical Italian cuisine, including classics like pizza and pasta, It shows that the versatile Canadian dishes are well received by the guests of the restaurant. You can just get one of the fine sandwiches, a healthy salad or another snack, if you're not that ravenous, delicious vegetarian dishes are also on the menu available.