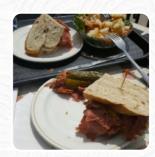

Searched for the #1 place to eat, and Dino's showed up. Does not disappoint. I ordered Turkey Time(smoked turkey, cheddar, tomato, lettuce and mayo on a kaiser \$10.25 along with a small pasta salad with cheddar and bacon \$6.50 and hubby got the mile high corned beef on rye \$10.79As you can see from my pics- it's leftover time - wow it was so good and we will be back! read more. In pleasant weather you can even have something in the outdoor area, And into the accessible spaces also come visitors with wheelchairs or physical limitations. At Dino's Frozen Yogurt & Sandwch, a restaurant with Italian menus from Midland, you can enjoy typical Italian cuisine, including classics like pizza and pasta, It shows that the versatile Canadian dishes are well received by the guests of the restaurant. You can just get one of the fine sandwiches, a healthy salad or another snack, if you're not that ravenous, delicious vegetarian dishes are also on the menu available.