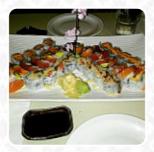

Some of the fish looked like it had been cut hours before we were there. There was something 'just not right' about the sticky rice. We were in one of their private booths which was nice for conversation but there were very long periods, especially after the main course wasserved when no one came by to see how it was going. The pricing was very reasonable. Their "boat" had 36 pieces for \$ 35. Some of the cuts were a bit u... read more. Fans of Korean cuisine are in the right place here: With *Kimchi*, the most different versions, preparations of Bibimbap, Bap, you will also find various, delicious Jjigae that please the palate, tasty particularly are the Sashimi and delicacies like **Te-Maki** that this restaurant is known for. Look forward to the enjoyment of scrumptious vegetarian dishes, On the menu there are also several **Asian dishes.** 