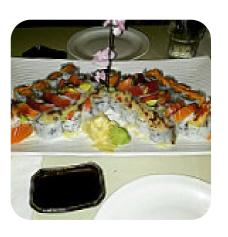

Some of the fish looked like it had been cut hours before we were there. There was something 'just not right' about the sticky rice. We were in one of their private booths which was nice for conversation but there were very long periods, especially after the main course wasserved when no one came by to see how it was going. The pricing was very reasonable. Their "boat" had 36 pieces for \$ 35. Some of the cuts were a bit u... read more. Fans of Korean cuisine are in the right place here: With *Kimchi*, the most different versions, preparations of Bibimbap, Bap, you will also find various, delicious Jjigae that please the palate, tasty particularly are the Sashimi and delicacies like **Te-Maki** that this restaurant is known for. Look forward to the enjoyment of scrumptious vegetarian dishes, On the menu there are also several **Asian dishes.** 