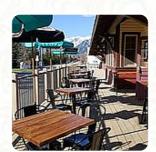

## **Blue Toque Diner Menu**

https://menuweb.menu 601 1st Avenue, Fernie, British Columbia V0B 1M0, Canada, Creston (+1)2504234637 - http://www.bluetoquediner.com

A **complete** menu of **Blue Toque Diner** from Creston covering all **21** meals and drinks can be found here on the food list. The Blue Toque in Fernie, located in the historic Old Train Station, offers a unique dining experience perfect for breakfast or lunch. The menu features a variety of fresh and delicious dishes, with generous portion sizes and exceptional coffee offerings. The intimate space can get crowded, leading to slower service at times. Despite some mixed reviews regarding service speed and friendliness, the restaurant's innovative menu, cozy atmosphere, and stunning mountain views from the patio make it a must-visit spot. Whether stopping by for a quick meal or a leisurely brunch, The Blue Toque is a delightful culinary destination in Fernie.