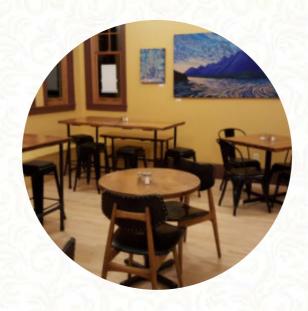

## **Blue Toque Diner Menu**

https://menuweb.menu 601 1st Avenue, Fernie, British Columbia V0B 1M0, Canada, Creston (+1)2504234637 - http://www.bluetoquediner.com

A **complete** menu of **Blue Toque Diner** from Creston covering all **21** meals and drinks can be found here on the food list. The Blue Toque in Fernie, located in the historic Old Train Station, offers a unique dining experience perfect for breakfast or lunch. The menu features a variety of fresh and delicious dishes, with generous portion sizes and exceptional coffee offerings. The intimate space can get crowded, leading to slower service at times. Despite some mixed reviews regarding service speed and friendliness, the restaurant's innovative menu, cozy atmosphere, and stunning mountain views from the patio make it a must-visit spot. Whether stopping by for a quick meal or a leisurely brunch, The Blue Toque is a delightful culinary destination in Fernie.