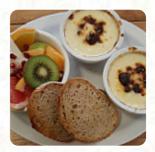

## **Blue Toque Diner Menu**

https://menuweb.menu 601 1st Avenue, Fernie, British Columbia V0B 1M0, Canada, Creston (+1)2504234637 - http://www.bluetoquediner.com









A **complete** menu of **Blue Toque Diner** from Creston covering all **21** meals and drinks can be found here on the food list. The Blue Toque in Fernie, located in the historic Old Train Station, offers a unique dining experience perfect for breakfast or lunch. The menu features a variety of fresh and delicious dishes, with generous portion sizes and exceptional coffee offerings. The intimate space can get crowded, leading to slower service at times. Despite some mixed reviews regarding service speed and friendliness, the restaurant's innovative menu, cozy atmosphere, and stunning mountain views from the patio make it a must-visit spot. Whether stopping by for a quick meal or a leisurely brunch, The Blue Toque is a delightful culinary destination in Fernie.

## Blue Toque Diner Menu