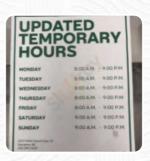

# Subway

6560 Island Hwy N, Nanaimo, British Columbia V9V 1K8, Canada **Opening Hours:** 

Monday 09:00 -21:00 Tuesday 07:00 -21:00 Wednesday 07:00 -21:00 Thursday 07:00 -21:00 Friday 07:00 -21:00 Saturday 08:30 -21:00 Sunday 08:30 -21:00 **≥**gallery image