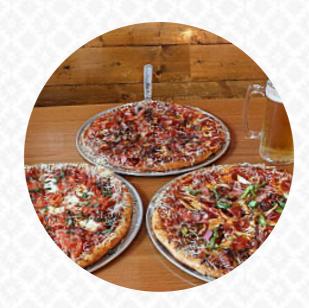

Ok pizza but huge beer selection. Right across the street from Comeruca Park and a hop skip and a jump down the street from Little Ceasas arena. Open doors and a lot of foot traffic make for a scenic nice place to hrab a bite...before the game. Bar seating, high tops or tables..... read more. If you want to a beer after work and hang out with friends, Brass Rail Lounge from Windsor is a good bar, Also, the drinks menu at this place is exceptional and offers a significant and comprehensive assortment of both local and international beers, which are definitely worth a try. Fresh seafood, meat, as well as beans and rice are also South American grilled here, and you have the opportunity to try tasty American dishes like **Burger or Barbecue**.

**MARGARITA PIZZA** 

**PIZZA MARGARITA** 

These types of dishes are being served

**PIZZA** 

**BURGER** 

Restaurant Category

AMERICAN VEGAN

**SICILIANA** 