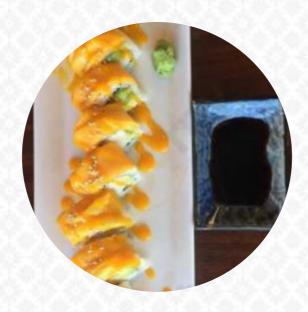

## Dashiwa Sushi Menu

https://menulist.menu 103-6351 152 St, Surrey, British Columbia V3S 3K8, Canada (+1)6045070811

Here you can find the menu of Dashiwa Sushi in Surrey. At the moment, there are 24 menus and drinks on the menu. You can inquire about seasonal or weekly deals via phone. What User likes about Dashiwa Sushi:

This is still my favourite sushi place as they are one of the few places that serve black rice if you want it? Which I definitely prefer over the white rice. The black has a nice nutty flavor. I usually have their number one lunch special which includes 8 pieces of a roll, 3 pieces of lightly battered tempera, rice & a salad with Moms beet dressing which I love & of course miso soup & always a little fruit for dessert. Pr... read more. With a lot of fresh vegetables, fish and meat, the Dashiwa Sushi from Surrey prepares healthy, fine Japanese menus, The magical desserts of the restaurant also shine not only in the eyes of our little guests. The Asian fusion cuisine is likewise an important part of Dashiwa Sushi. Anyone who finds the normal and generally known dishes too ordinary can here approach with a willingness to experiment and try some unexpected combination of ingredients eat, among the specialties of this establishment are especially the Sashimi and Te-Maki.