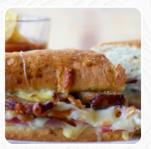

# These types of dishes are being served

STEAK
PANINI
SANDWICH

**OYSTERS** 

**SALAD** 

**SOUVLAKI** 

**BREAD** 