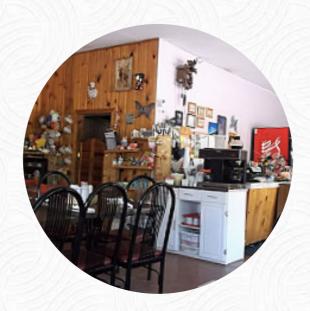

Chippewa river is on hwy 17....30 minutes North of Sault Ste Marie. Standard fare for decor but great fish. All you can eat or plate of 2 large filets. Plate includes homemade fries coleslaw and bun.We both had the beer battered meal and loved it.Deck attached outside for view of the river.Cross the street where the provincial day park has a viewing area and trail to get closer to the fall. <a href="read-more">read-more</a>. The restaurant also offers the possibility to sit outside and eat in nice weather. At Chippewa River Restaurant & Store in Sault Ste. Marie, there are **tasty sandwiches, small salads and further snacks** for quick hunger, as well as cold and hot beverages, The versatile <a href="Canadian meals">Canadian meals</a> are a hit among the customers of the establishment. In case you want to have breakfast, a hearty brunch is offered to you, There are also scrumptious South American meals in the menu.