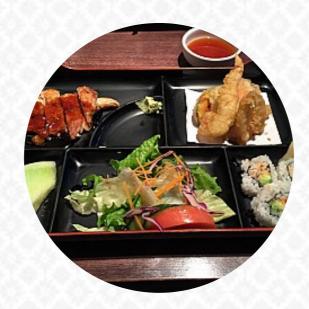

https://menulist.menu 300-171 Esplanade W, North Vancouver, British Columbia, Canada (+1)6049846886 - http://yohachisushi.ca









Here you can find the menu of Yohachi <u>Sushi</u> in North Vancouver. At the moment, there are **30** menus and drinks on the food list. You can inquire about **changing offers** via phone. What <u>User</u> likes about Yohachi <u>Sushi</u>: Brilliant, authentic and inexpensive Japanese food. We had chicken karate- the best ever outside of ajapanfollowed by Ginger Pork dinner. Flawless food and service. What a lovely little bit of Japan in North Van. <u>read more</u>. When the weather is nice you can also be served outside, And into the accessible spaces also come visitors with wheelchairs or physical disabilities. What <u>User</u> doesn't like about Yoh