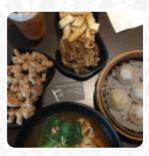

I was leaving the Richmond Public Market and fell upon the Newton Beef Noodle House so I peeked into the window (as is my practice before patronizing a new restaurant). The premises looked inviting so I decided on lunch. The beef and tendon noodle soup exceeded my expectations, yes of course I'll return. <a href="read more">read more</a>. The guests love it when Asian cuisine meets a bit of creativity. That's exactly what you can expect at the Newton Beef Noodle House from Richmond, with its **creative Asian fusion cuisine** - the perfect blend of familiar meets the adventurous world of fusion cuisine, On the menu there are also several *Asian dishes*. Not to be left out is the large selection of <a href="coffee and tea specialties">coffee and tea specialties</a> in this locale, Many visitors find it especially great that they can try the versatile, tasty Chinese cuisine.