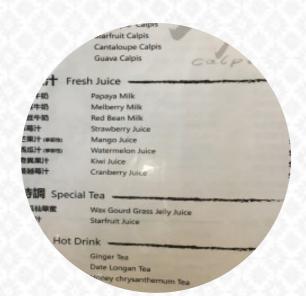

## Newton Beef Noodle House Menu

Pizza

**PIZZA SPECIAL** 

Gnocchi

**GNOCCHI** 

**Fingerfood** 

**CALAMARES** 

Soft drinks

**ICE TEA** 

Hauptgerichte - Chicken

**FRIED CHICKEN** 

Noodle Soup

**BEEF NOODLE SOUP** 

**Nudel & Rice** 

**CHICKEN RICE** 

Hot drinks

**TEA** 

**Bulk Meat By The Pound** 

**BRISKET** 

P.J.'8 Wings

**TRADITIONAL** 

Chicken

**POPCORN CHICKEN** 

ARROZ CON POLLO

Tea/Koffee/Milk

**MILK TEA** 

TARO MILK TEA

Restaurant Category

**VEGETARIAN** 

**HALAL** 

These types of dishes are being served

**SOUP** 

**FISH** 

**PORK CHOP** 

**NOODLES** 

**PORK CHOPS** 

Dishes are prepared with

EGG PEAS

**MANGO** 

**MEAT** 

**BEEF** 

**EGGS** 

**PORK MEAT** 

**TRAVEL** 

**CHICKEN** 

**BEEF BRISKET** 

**MILK** 

**VEGETABLES** 