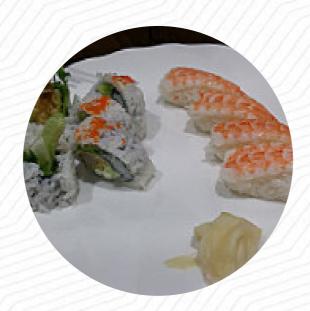

#### Nozomi Sushi Menu

https://menulist.menu 110-6011 Number 1 Road, Richmond, British Columbia, Canada (+1)6042851218 - http://www.nozomisushi.ca









Here you can find the menu of Nozomi Sushi in Richmond. At the moment, there are 23 menus and drinks on the card. You can inquire about seasonal or weekly deals via phone. What User likes about Nozomi Sushi:

Had dinner here the other night. Place was clean, nice ambiance, server was attentive and courteous, food was good and reasonably priced. Will definitely come back here. read more. What User doesn't like about Nozomi Sushi:

I was enticed to enjoy lunch by their flyer advertising any two lunch items for \$6.95. Not such a bad deal but this new restaurant is in direct competition with the long established Japanese restaurant on