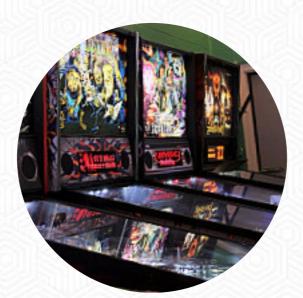

## Pokey's Pinball Cafe Menu

<u>https://menulist.menu</u> 211B 33rd Street W, Saskatoon, Saskatchewan S7L 0V2, Canada (+1)3063432196 - http://www.facebook.com/PokeysPinball

On this webpage, you can find the complete menu of Pokey's Pinball Cafe from Saskatoon. Currently, there are 20 meals and drinks up for grabs. For <u>seasonal or weekly deals</u>, please contact the restaurant owner directly. You can also contact them through their website. What <u>User</u> likes about Pokey's Pinball Cafe: Excellent atmosphere and awesome food! Loved playing the pinball machines and pacman while we waited for our delicious food. Careful after 8pm no minors allowed but a great kids menu too. <u>read more</u>. As a guest, you can use the WiFi of the place at no extra cost, Depending on the weather, you can also sit outside and have something. If you want to eat something tasty quickly, Pokey's Pinball Cafe from Saskatoon offers **tasty sandwiches**, **healthy salads and other snacks**, as well as cold and hot beverages, You'll also find tasty bites, cake, simple snacks and chilled refreshments and hot drinks here. Typically, the **burgers of this restaurant** are served as highlights along with sides like french fries, leaf and cabbage salads or wedges.