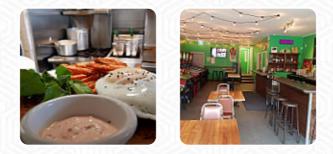

## Pokey's Pinball Cafe Menu

<u>https://menulist.menu</u> 211B 33rd Street W, Saskatoon, Saskatchewan S7L 0V2, Canada (+1)3063432196 - http://www.facebook.com/PokeysPinball

On this webpage, you can find the complete menu of Pokey's Pinball Cafe from Saskatoon. Currently, there are 20 meals and drinks up for grabs. For <u>seasonal or weekly deals</u>, please contact the restaurant owner directly. You can also contact them through their website. What <u>User</u> likes about Pokey's Pinball Cafe: Excellent atmosphere and awesome food! Loved playing the pinball machines and pacman while we waited for our delicious food. Careful after 8pm no minors allowed but a great kids menu too. <u>read more</u>. As a guest, you can use the WiFi of the place at no extra cost, Depending on the weather, you can also sit outside and have something. If you want to eat something tasty quickly, Pokey's Pinball Cafe from Saskatoon offers **tasty sandwiches**, **healthy salads and other snacks**, as well as cold and hot beverages, You'll also find tasty bites, cake, simple snacks and chilled refreshments and hot drinks here. Typically, the **burgers of this restaurant** are served as highlights along with sides like french fries, leaf and cabbage salads or wedges.