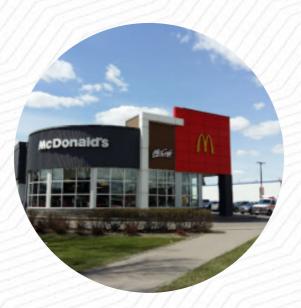

## **McDonald's Menu**

https://menuweb.menu

3939 Rochdale Blvd, Regina, Saskatchewan S4X 4P7, Canada +13065437446,+13065256611 - https://www.mcdonalds.com/ca/en-ca/restaurantlocator.html

A **comprehensive** <u>menu</u> of McDonald's from Regina covering all **17** dishes and drinks can be found here on the menu. Despite some mixed experiences ranging from missing items to potential safety concerns due to the surrounding environment, this McDonald's location in Regina offers decent food and service overall. Customers have reported some errors in their orders, but have found the staff to be accommodating in correcting mistakes. The drive-thru is noted for its friendly service, while indoor dining is described as spacious and accommodating. Though some have expressed reservations about returning, the majority of reviewers seem content with their experiences at this establishment.

# McDonald's

3939 Rochdale Blvd, Regina, Saskatchewan S4X 4P7, Canada **Opening Hours:** 

Monday 06:00 -22:00 Tuesday 06:00 -22:00 Wednesday 06:00 -22:00 Thursday 06:00 -22:00 Friday 06:00 -22:00 Saturday 06:00 -22:00 Sunday 06:00 -22:00