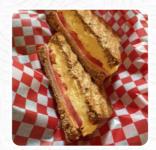

Ice cream was good. Decent portion for the price point. We came back for a quick breakfast stop before hitting Wells Grey. Coffee was okay... I believe they advertise that they use Spirit Bear Coffee beans and I believe them, but it was definitely watered down. Also ordered the breakfast wrap which was okay... I think ice cream for sure, and perhaps espresso drinks next time? Service was excellent. Very friendly staf... read more. The extensive variety of coffee and tea specialties makes a visit to The Strawberry Moose Snackery even more worthwhile, For a snack in between, the delicious **sandwiches**, healthy salads, and other snacks are suitable. guests of the The Strawberry Moose Snackery like the original <u>Canadian</u> dishes as well, here they serve a comprehensive brunch in the morning.