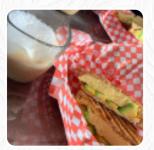

Ice cream was good. Decent portion for the price point. We came back for a quick breakfast stop before hitting Wells Grey. Coffee was okay... I believe they advertise that they use Spirit Bear Coffee beans and I believe them, but it was definitely watered down. Also ordered the breakfast wrap which was okay... I think ice cream for sure, and perhaps espresso drinks next time? Service was excellent. Very friendly staf... read more. The extensive variety of coffee and tea specialties makes a visit to The Strawberry Moose Snackery even more worthwhile, For a snack in between, the delicious **sandwiches**, healthy salads, and other snacks are suitable. guests of the The Strawberry Moose Snackery like the original <u>Canadian</u> dishes as well, here they serve a comprehensive brunch in the morning.