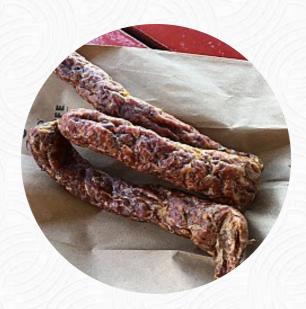

Delicious food and wonderful service. The owners are very friendly and the schnitzels and Polish sausage were amazing! It's the perfect place to stop on the way in or out of Wells Gray! <u>read more</u>. The restaurant and its premises are wheelchair accessible and thus usable with a wheelchair or physical limitations, Depending on the weather conditions, you can also sit outside and have something. What <u>User</u> doesn't like about Clearwater Stop: My husband and I stopped here for a late afternoon snack. Both of us had German sausages on a bun. They were not too bad. I think the locals get burgers here quite often as we saw lots of people coming up to order burgers. We enjoyed an ice cream after our sausage on a bun and that was really nice. The owner had a lot of advice of where to go to sight see. <u>read more</u>. The <u>diverse Canadian dishes</u> from Clearwater Stop, prepared with products from the country, are popular, Of course, you also have to try the *fine burgers*, that come with sides like fries, salads, or wedges provided. Even if you're not so hungry, you can treat yourself to one of the fine sandwiches, a healthy salad or another snack.

#### Dishes are prepared with

PORK MEAT
MANGO
BEEF

**GARLIC** 

**FETA CHEESE** 

**FETA** 

SAUSAGE

**POTATOES** 

**CHEESE** 