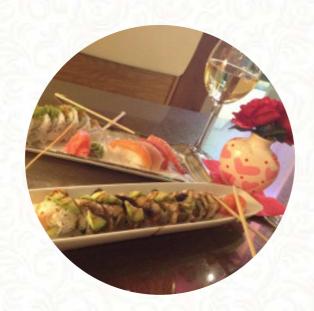

While there were some real highlights in things like their spider roll and dynamite roll, I was under-impressed with the service or layout for a group of 14. Even with reservations, they seemed shocked when we arrived, were slow to offer drinks, took long with first round of food, and then forgot about our second round until we reminded them after waiting an uncomfortably long time. Several attempts at getting things... read more. With fresh ingredients like fish, vegetables and meat, Maru Sushi from Abbotsford prepares for you fine sushi (e.g., Nigiri and Inside-Out) and numerous additional variations, and you may look forward to the fine traditional seafood cuisine. Maru Sushi focuses on a lot of freshly harvested vegetables, fish and meat in its easily digestible Japanese cuisine, Furthermore, the guests of the restaurant enjoy the large variety of the differing coffee and tea specialities that the establishment has available.

## Sushi Rolls

**SPIDER ROLL** 