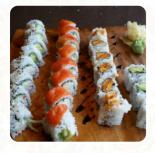

While there were some real highlights in things like their spider roll and dynamite roll, I was under-impressed with the service or layout for a group of 14. Even with reservations, they seemed shocked when we arrived, were slow to offer drinks, took long with first round of food, and then forgot about our second round until we reminded them after waiting an uncomfortably long time. Several attempts at getting things... read more. With fresh ingredients like fish, vegetables and meat, Maru Sushi from Abbotsford prepares for you fine sushi (e.g., Nigiri and Inside-Out) and numerous additional variations, and you may look forward to the fine traditional seafood cuisine. Maru Sushi focuses on a lot of freshly harvested vegetables, fish and meat in its easily digestible Japanese cuisine, Furthermore, the guests of the restaurant enjoy the large variety of the differing coffee and tea specialities that the establishment has available.

## Sushi Rolls

**SPIDER ROLL** 