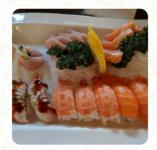

While there were some real highlights in things like their spider roll and dynamite roll, I was under-impressed with the service or layout for a group of 14. Even with reservations, they seemed shocked when we arrived, were slow to offer drinks, took long with first round of food, and then forgot about our second round until we reminded them after waiting an uncomfortably long time. Several attempts at getting things... read more. With fresh ingredients like fish, vegetables and meat, Maru Sushi from Abbotsford prepares for you fine sushi (e.g., Nigiri and Inside-Out) and numerous additional variations, and you may look forward to the fine traditional seafood cuisine. Maru Sushi focuses on a lot of freshly harvested vegetables, fish and meat in its easily digestible Japanese cuisine, Furthermore, the guests of the restaurant enjoy the large variety of the differing coffee and tea specialities that the establishment has available.

## Sushi Rolls

**SPIDER ROLL** 