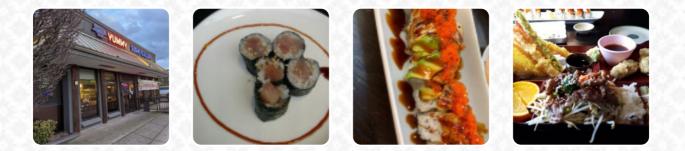

Yummy Sushi in Abbotsford is a joke! They gave me the wrong order and I didn't realize it until I had driven back to Chilliwack. When I called to let them know about the mix up, they were incredibly rude. I was told I should bring it back and then they would remake my order. The owner was incredibly rude and yelled at me on the phone telling me it was my fault because I picked up the order early. Seriously?! You're a... read more. In the morning, a diverse brunch is offered at Yummy Sushi Gallery in Abbotsford that you can sample as much as you like, The inventive fusion of different dishes with fresh and partially daring products is highly valued by the visitors - a nice example of Asian Fusion. The meals are prepared authentically Asian, among the delicacies of this restaurant are especially the Maki and Inside-Out.

#### Nigiri

SALMON NIGIRI

Main courses

Sandwiches

Starters & Salads

WINGS

Chicken CHICKEN WINGS

**Appetizer** 