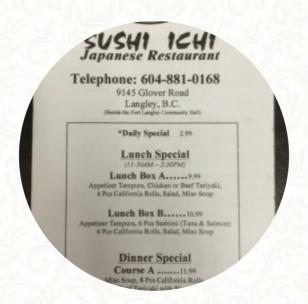

# Sushi Ichi Japanese Restaurant

9145 Glover Rd | # 204, Langley City, British Columbia V1M 2S3, Canada

#### **Opening Hours:**

Monday 11:00 -19:00 Tuesday 11:00 -20:00 Wednesday 11:00 -20:00 Thursday 11:00 -20:00 Friday 11:00 -20:30 Saturday 12:00 -20:30