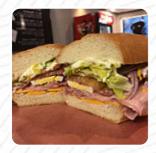

# These types of dishes are being served

SOUP WRAP TURKEY

**PANINI** 

**ROAST BEEF** 

**SANDWICH** 