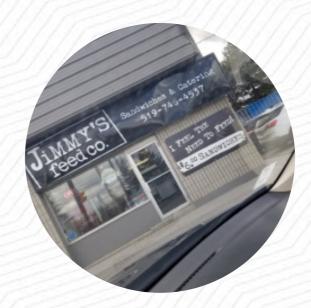

### Jimmy's Feed Co. Menu

https://menulist.menu 401 Weber St N, Waterloo, Ontario N2J 3J2, Canada (+1)5197464537 - http://www.jimmysfeedco.com

Here you can find the menu of Jimmy's Feed Co. in Waterloo. At the moment, there are **18** meals and drinks on the card. You can inquire about seasonal or weekly deals via phone. What <u>User</u> likes about Jimmy's Feed Co.: had the boondocks no 2 today and enjoyed every bit. for the first time visitors as a funny thing. at the order they take a moment for the vinyl on the wall and the vote of the ampere. excited to try the plates, jim. fantastic timeliness in the load. <u>read more</u>. When the weather is good you can also have something outside. What <u>User</u> doesn't like about Jimmy's Feed Co.:

## Jimmy's Feed Co.

401 Weber St N, Waterloo, Ontario N2J 3J2, Canada **Opening Hours:** 