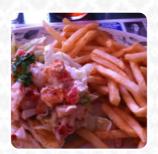

We had the lobster roll and Caesar salad special, and the fried clams and chips. Crispy batter and not too much of it on the fresh clams, and the lobster was very fresh and tasty. The fries were good but not up to par with the rest of the meal. Recommend this place! <a href="read more">read more</a>. In pleasant weather you can even be served in the outdoor area. What <a href="User">User</a> doesn't like about 45th Parallel Motel and Restaurant:

## **Breaded Special Rolls**

**LOBSTER ROLL** 