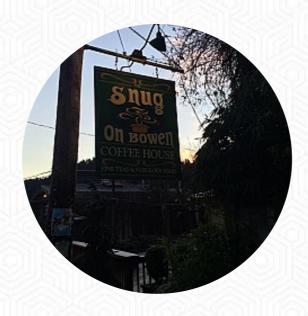

### The Snug Cafe Menu

https://menuweb.menu 445 Bowen Island Trunk Rd, British Columbia V0N 1G0, Canada, Whistler +16049470402 - http://snugcafe.ca/

A **comprehensive** menu of The Snug Cafe from Whistler featuring all **51** dishes and drinks can be found here on the menu. The Snug Café on Bowen Island is a charming, historic wooden building located in Snug Cove village. Offering delicious food served with a friendly smile, it is a beloved community gathering spot known for fantastic breakfast and lunch options.

## **The Snug Cafe**

445 Bowen Island Trunk Rd, British Columbia V0N 1G0, Canada, Whistler Opening Hours: Monday 05:00 -16:00

Tuesday 05:00 -16:00 Wednesday 05:00 -16:00 Thursday 05:00 -16:00 Friday 05:00 -16:00 Saturday 07:00 -16:00 Sunday 07:00 -16:00